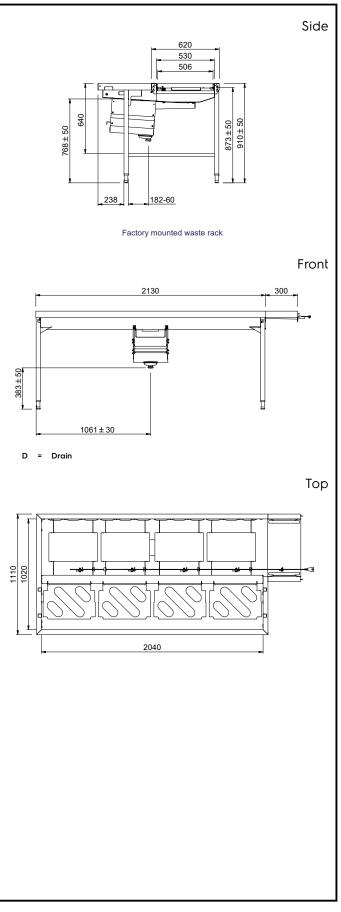

### Key Information:

| External dimensions, Width:  |                                         |
|------------------------------|-----------------------------------------|
| 865462 (HSDDS4LR)            | 2430 mm                                 |
| External dimensions, Depth:  | 1110 mm                                 |
| External dimensions, Height: | 910 mm                                  |
| Net weight:                  | 52 kg                                   |
| Height adjustment:           | 50/50 mm                                |
| Basket movement:             | Left to right                           |
| Position to dishwasher:      | Loading                                 |
| Basin material:              | Stainless Steel AISI 304 -<br>EN 1.4301 |